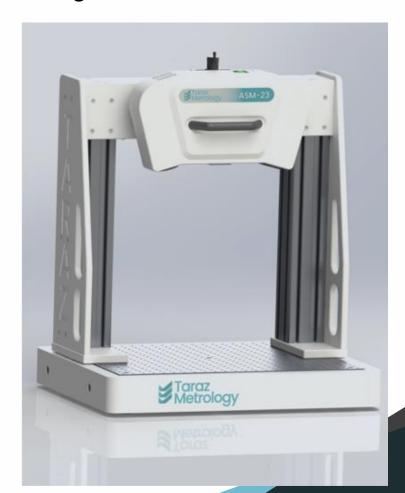

The ASM gantry metrology frame for higher vibration resistance

The ASM bench top metrology frame

+44(0) 115 906 1243

solutions@taraz-metrology.com

www.taraz-metrology.com

Strelley Hall, Main Street, Nottingham, NG8 6PE, UK Scan to visit our website