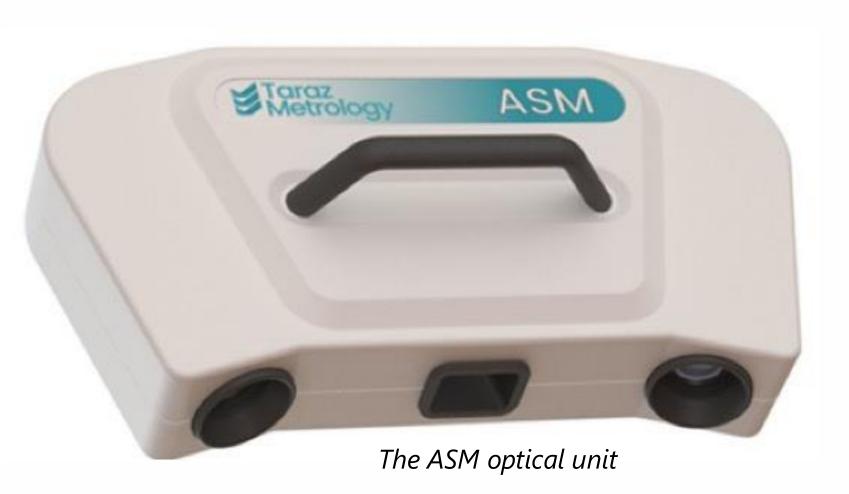

## Areal Surface Measurement System (ASM)

The ASM is Taraz's most advanced blue-light fringe projection system engineered for surface and topography measurements. Whether you require off-line or in-line solutions, ASM delivers precision and efficiency across a range of industries including automotive, coatings, additive manufacturing and aerospace.

## **Key Features**

Fast and tunable 3D measurements of metal, polymers and composite surfaces

Surface analyses suite, in accordance with ISO-25178 standard

Full measurement traceability, adhering strictly to the NPL measurement guidelines