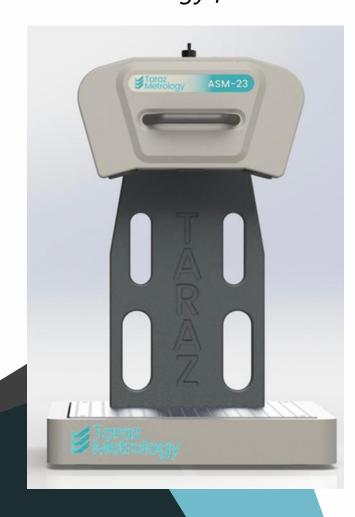

The ASM gantry metrology frame for higher vibration resistance

The ASM bench top metrology frame

+44(0) 115 906 1243

solutions@taraz-metrology.com

www.taraz-metrology.com

Strelley Hall, Main Street, Nottingham, NG8 6PE, UK Scan to visit our website